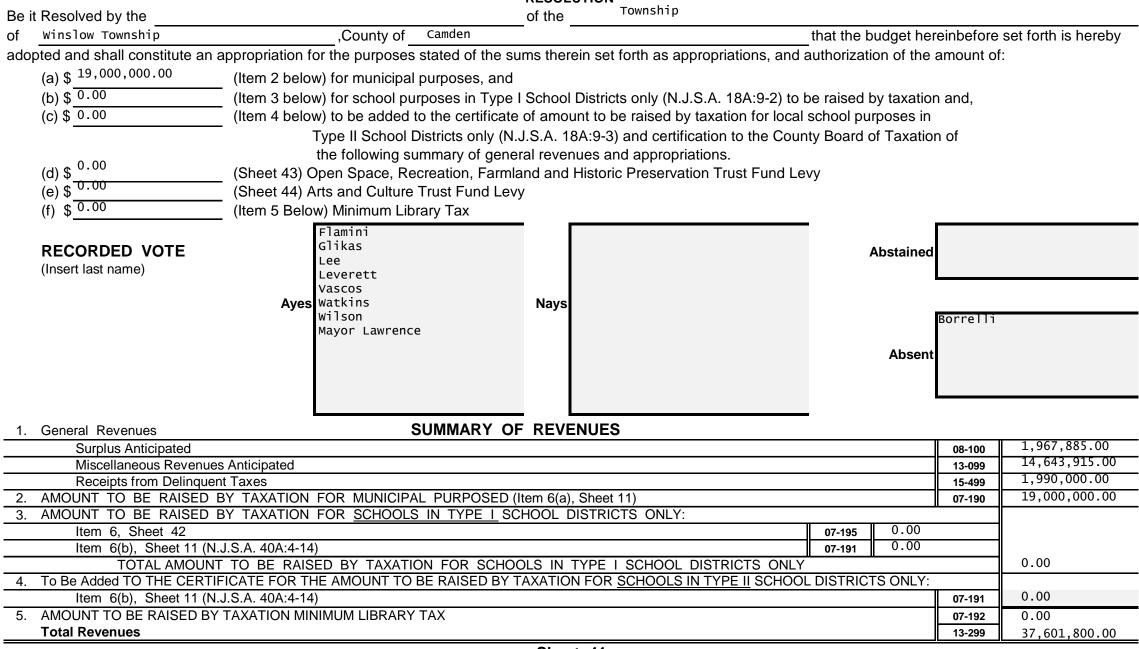

#### SECTION 2 - UPON ADOPTION FOR YEAR 2024

RESOLUTION

Sheet 41

### SUMMARY OF APPROPRIATIONS

| GENERAL APPROPRIATIONS:                                                                     | хххххх | xxxxxxxxxx                |
|---------------------------------------------------------------------------------------------|--------|---------------------------|
| Within "CAPS"                                                                               | хххххх | xxxxxxxxxx                |
| (a & b) Operations Including Contingent                                                     | 34-201 | \$ <sup>27,603,256.</sup> |
| (e) Deferred Charges and Statutory Expenditures - Municipal                                 | 34-209 | \$ 5,092,453.0            |
| (g) Cash Deficit                                                                            | 46-885 | \$ <sup>0.00</sup>        |
| Excluded from "CAPS"                                                                        | хххххх | xxxxxxxxx                 |
| (a) Operations - Total Operations Excluded from "CAPS"                                      | 34-305 | \$ 256,797.18             |
| (c) Capital Improvements                                                                    | 44-999 | \$ <sup>50,000.00</sup>   |
| (d) Municipal Debt Service                                                                  | 45-999 | \$ <sup>1,918,973.0</sup> |
| (e) Deferred Charges - Municipal                                                            | 46-999 | \$ <sup>0.00</sup>        |
| (f) Judgments                                                                               | 37-480 | \$ <sup>0.00</sup>        |
| (n) Transferred to Board of Education for Use of Local Schools (N.J.S.A. 40:48-17.1 & 17.3) | 29-405 | \$ <sup>0.00</sup>        |
| (g) Cash Deficit                                                                            | 46-885 | \$ <sup>0.00</sup>        |
| (k) For Local District School Purposes                                                      | 29-410 | \$ <sup>0.00</sup>        |
| (m) Reserve for Uncollected Taxes                                                           | 50-899 | \$ 2,680,320.0            |
| SCHOOL APPROPRIATIONS - TYPE I SCHOOL DISTRICT ONLY (N.J.S.A. 40A:4-13)                     | 07-195 | 0.00                      |
| Total Appropriations                                                                        | 34-499 | \$ 37,601,800.            |

# **Revenue and Appropriations Summaries**

| Summary of Revenues                            | Antici        | pated         |
|------------------------------------------------|---------------|---------------|
|                                                | 2024          | 2023          |
| 1. Surplus                                     | 1,967,885.00  | 1,967,885.00  |
| 2. Total Miscellaneous Revenues                | 14,643,915.00 | 17,942,039.80 |
| 3. Receipts from Delinquent Taxes              | 1,990,000.00  | 2,050,000.00  |
| 4. a) Local Tax for Municipal Purposes         | 19,000,000.00 | 17,898,800.00 |
| b) Addition to Local School District Tax       |               |               |
| c) Minimum Library Tax                         |               |               |
| Tot Amt to be Rsd by Taxes for Sup of Muni Bnd | 19,000,000.00 | 17,898,800.00 |
| Total General Revenues                         | 37,601,800.00 | 39,858,724.80 |

| Summary of Appropriations                     | 2024 Budget   | Final 2023 Budget |
|-----------------------------------------------|---------------|-------------------|
| 1. Operating Expenses: Salaries & Wages       | 15,297,380.00 | 14,688,933.00     |
| Other Expenses                                | 12,562,673.93 | 15,727,488.16     |
| 2. Deferred Charges & Other Appropriations    | 5,092,453.00  | 4,879,970.00      |
| 3. Capital Improvements                       | 50,000.00     | 75,000.00         |
| 4. Debt Service (Include for School Purposes) | 1,918,973.00  | 1,749,555.64      |
| 5. Reserve for Uncollected Taxes              | 2,680,320.07  | 2,737,778.00      |
| Total General Appropriations                  | 37,601,800.00 | 39,858,724.80     |
| Total Number of Employees                     | 168           | 174               |