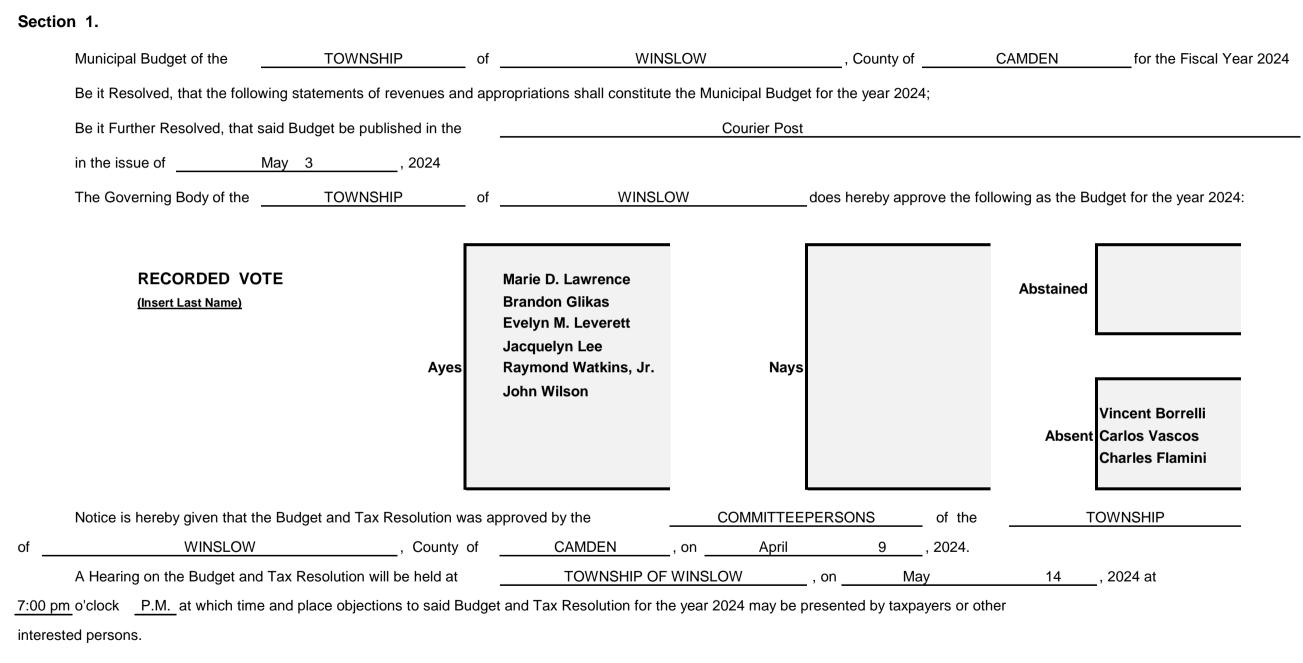

## 2024 MUNICIPAL BUDGET

| Municipal Budget of the Township                                                                                                                                                                                                                                                                                                                                                                                                                                                                                                                                               | of Winslow Town                                                                    | ship , County of                                                   | Camden                                                                                                                         | for the Fiscal Year 2024                                     |
|--------------------------------------------------------------------------------------------------------------------------------------------------------------------------------------------------------------------------------------------------------------------------------------------------------------------------------------------------------------------------------------------------------------------------------------------------------------------------------------------------------------------------------------------------------------------------------|------------------------------------------------------------------------------------|--------------------------------------------------------------------|--------------------------------------------------------------------------------------------------------------------------------|--------------------------------------------------------------|
| It is hereby certified that the Budget and Capital Budget annexed I<br>hereof is a true copy of the Budget and Capital Budget approved by resol<br><u>14th</u> day of <u>May</u> ,<br>and that public advertisement will be made in accordance with the provise<br>N.J.A.C. 5:30-4.4(d).<br>Certified by me, this <u>14th</u> d                                                                                                                                                                                                                                                | lution of the Governing<br>2024<br>ions of N.J.S.A. 40A:4<br>lay of <sup>May</sup> | g Body on the<br>I-6 and<br>, 2024                                 | 609-567-0700<br>P                                                                                                              | Address<br>73, Braddock, NJ 08037<br>Address<br>Thone Number |
| It is hereby certified that the approved Budget annexed hereto and<br>a part is an exact copy of the original on file with the Clerk of the Governi<br>additions are correct, all statements contained herein are in proof, and the<br>revenues equals the total of appropriations.<br>Certified by me, this 9th day of April<br>Midual (use<br>Registered Municipal Accountant<br>Voorhees NJ 08043<br>Address Phone N                                                                                                                                                        | ing Body, that all<br>e total of anticipated<br>, 2024<br>Road<br>ress             | a part is an exact c<br>additions are correc<br>revenues equals th | opy of the original on file with<br>t, all statements contained h<br>e total of appropriations and<br>N.J.S.A. 40A:4-1 et seq. |                                                              |
|                                                                                                                                                                                                                                                                                                                                                                                                                                                                                                                                                                                | DO NOT                                                                             | USE THESE SPACES                                                   |                                                                                                                                |                                                              |
| CERTIFICATION OF ADOPTED BUDGET<br>(Do not advertise this Certification form)         It is hereby certified that the amounts to be raised by taxation for local purposes has be<br>compared with the approved Budget previously certified by me and any changes requir<br>condition to such approval have been made. The adopted budget is certified with respective<br>foregoing only.         STATE OF NEW JERSEY<br>Department of Community Affairs<br>Director of the Division of Local Government Serve<br>DocuSigned by:         DocuSigned by:<br>07/11/2024<br>Dated: | red as a<br>loct to the                                                            | Local Examination?                                                 | Yes<br>No X                                                                                                                    |                                                              |
|                                                                                                                                                                                                                                                                                                                                                                                                                                                                                                                                                                                |                                                                                    | Sheet 1                                                            |                                                                                                                                |                                                              |

| Notice is hereby give | COMMITTEEPERSONS |         |    |         |             |
|-----------------------|------------------|---------|----|---------|-------------|
| of the                | TOWNSH           | IP      | of | WINSLOW | , County of |
| CAMDEN                | on               | April 9 |    | , 2024. |             |

| A hearing on the budget and tax  | resolution will be held a | the Municipal Building | , on                               |  |
|----------------------------------|---------------------------|------------------------|------------------------------------|--|
| May 14                           | , 2024 at                 | 7:00                   | o'clock PM at which time and place |  |
| objections to the Budget and Tax | Resolution for the yea    | r 2024                 | may be presented by taxpayers or   |  |
| other interested parties.        |                           |                        |                                    |  |

### CAP

|                                                      |                                   | Governing Body Members |             |
|------------------------------------------------------|-----------------------------------|------------------------|-------------|
| Marie D. Lawrence<br>Mayor's Name                    | December 31, 2027<br>Term Expires | Name                   | Term Expire |
|                                                      |                                   | Vincent Borrelli       | 12/31/2026  |
| Municipal Officials                                  |                                   | Brandon Glikas         | 12/31/2024  |
|                                                      | 2/1/2020<br>Date of Orig. Appt.   | Evelyn M. Leverett     | 12/31/2026  |
| Lisa Dority<br>Municipal Clerk                       | <u>C-1560</u><br>Cert. No.        | Carlos Vascos          | 12/31/2024  |
| Sharee Shiver<br>Tax Collector                       | T-8627<br>Cert. No.               | Jacquelyn Lee          | 12/31/2026  |
| Stephen J. Dringus, Jr.<br>Chief Financial Officer   | N-0598<br>Cert. No.               | Raymond Watkins, Jr.   | 12/31/2024  |
| Michael D. Cesaro<br>Registered Municipal Accountant | 20CR000504<br>Lic. No.            | Charles Flamini        | 12/31/2026  |
| Stuart Platt, Esq.<br>Municipal Attorney             |                                   | John Wilson            | 12/31/2024  |
|                                                      |                                   |                        |             |
|                                                      |                                   |                        |             |